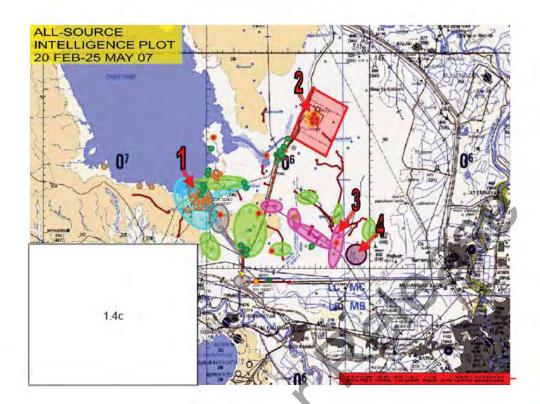

This slide shows the overall plot of activity appearing in a variety of reports to include sensitive reporting, 1.4c and combat reporting.

Of significance on this slide are four locations:

- 1) Thar Thar Village
- 2) Muthanna Chemical Complex
- 3) Cache concentrations in AO RALEIGH
- 4) Quarry locations associated with AO leadership in MND-N's AO

Thar Thar is the focal point of the area and the site of most reporting, either within the village or in the immediate vicinity, particularly the plantation just to the east along the Thar Thar Canal.

The Muthanna complex has indicated previously is a favored enemy location based on its isolation and road access.

The cache concentrations, based on analysis of aerial imagery, are significant in that the majority of them fall right along the boundary of MNF-W.