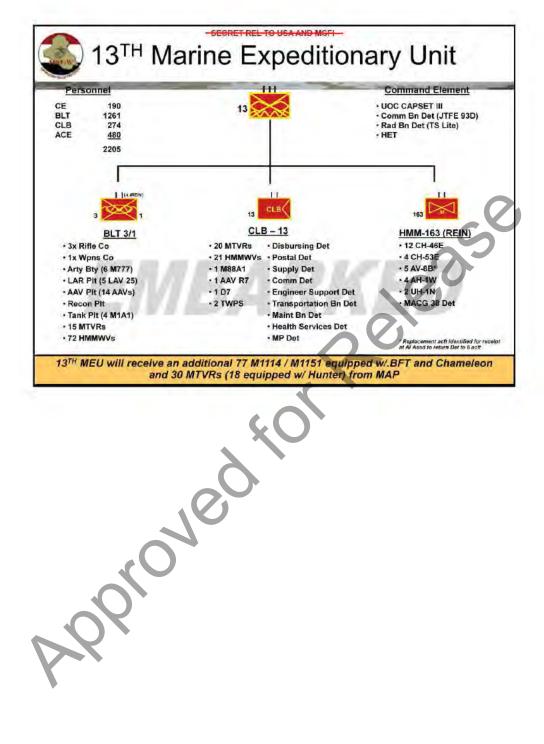

## 13TH MARINE EXPEDITIONARY UNIT

- IN-CHOP TO CENTCOM- 21 MAY
- OPCON to MARCENT- 25 MAY
- OPCON TO MNF-W- 5 JUNE
- COMMENCES COMBAT OPERATIONS IN AO ANAHEIM- 15 JUNE

## FORCE LAYDOWN:

COMMAND ELEMENT (CE): TAQADDUM (TQ)

AVIATION COMBAT ELEMENT (ACE): AA AND AL QAIM (AQ)

Declassified by: MG Michael X. Garrett, USCENTCOM Chief of Staff Declassified on: 201505

LOGISTICS COMBAT ELEMENT (LCE): TQ
GROUND COMBAT ELEMENT (GCE):
BATTALION LANDING TEAM 3/1: AO ANAHEIM

proved for Release

5 JUNE: OPCON MNF-W, ACE OPCON TO 2D MAW(FWD)

15 JUNE: 13TH MEU COMMENCES OPERATIONS

OCCUPY IN ECHELON AO RALIEGH (COP GOLDEN)

CLEAR IN ZONE

EST 2 ADDITIONAL COPS TO CONTROL KEY AREAS VIC THAR THAR VILLAGE AND TO THE EAST (LOCATIONS BASED ON OPERATIONS/ INTEL)