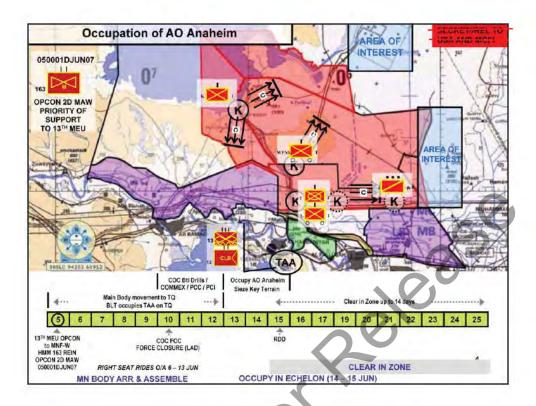

proved for Release

5 JUNE: OPCON MNF-W, ACE OPCON TO 2D MAW(FWD)

15 JUNE: 13TH MEU COMMENCES OPERATIONS

OCCUPY IN ECHELON AO RALIEGH (COP GOLDEN)

CLEAR IN ZONE

EST 2 ADDITIONAL COPS TO CONTROL KEY AREAS VIC THAR THAR VILLAGE AND TO THE EAST (LOCATIONS BASED ON OPERATIONS/ INTEL)