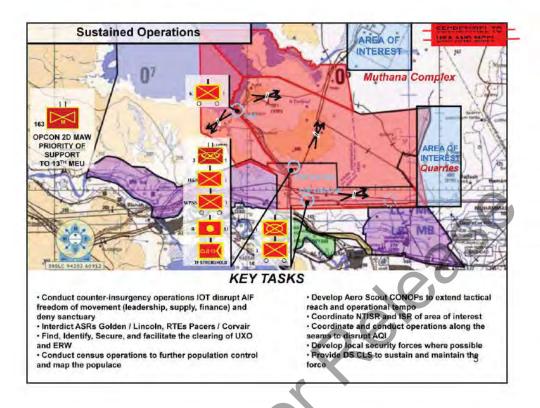

This slide shows the overall plot of activity appearing in a variety of reports to include sensitive reporting, 1.4c and combat reporting.

Of significance on this slide are four locations:

- 1) Thar Thar Village
- 2) Muthanna Chemical Complex
- 3) Cache concentrations in AO RALEIGH
- 4) Quarry locations associated with AO leadership in MND-N's AO

Thar Thar is the focal point of the area and the site of most reporting, either within the village or in the immediate vicinity, particularly the plantation just to the east along the Thar Thar Canal.

The Muthanna complex has indicated previously is a favored enemy location based on its isolation and road access.

The cache concentrations, based on analysis of aerial imagery, are significant in that the majority of them fall right along the boundary of MNF-W.

## TASKS (HIGHLIGHTS):

- DISRUPT THAR THAR AREA
- BLOCK ALONG KEY AVENUES OF APPROACH
- INTERDICT ASR LINCOLN
- ESTABLISH CONDITIONS FOR INTRODUCTION OF PERMANENT ISF PRESENCE

KEY POINT

CG, GCE WANTS TO ENSURE THAT AS WE CLEAR THE ENEMY OUT OF THESE AREAS, WE ARE NOT JUST "PUSHING THE PROBLEM AROUND", BUT FIND-FIX-KILL THE ENEMY WITHIN COORDINATED OPERATIONS.

SLIDE DEPICTS KEY TASKS, BOTH SPECIFIED AND IMPLIED FROM 13<sup>TH</sup> MEU