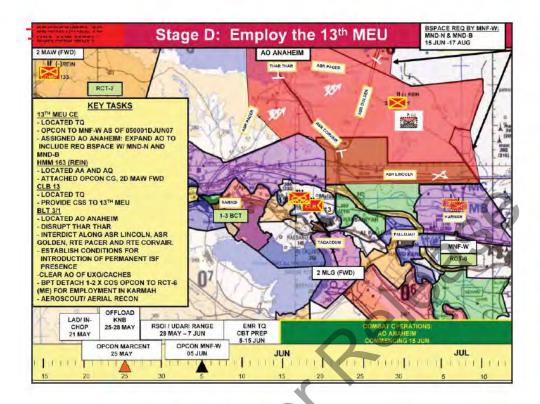

## 13TH MARINE EXPEDITIONARY UNIT

- IN-CHOP TO CENTCOM- 21 MAY
- OPCON to MARCENT- 25 MAY
- OPCON TO MNF-W- 5 JUNE
- COMMENCES COMBAT OPERATIONS IN AO ANAHEIM- 15 JUNE

## TASKS (HIGHLIGHTS):

- DISRUPT THAR THAR AREA
- BLOCK ALONG KEY AVENUES OF APPROACH
- INTERDICT ASR LINCOLN
- ESTABLISH CONDITIONS FOR INTRODUCTION OF PERMANENT ISF PRESENCE

## FORCE LAYDOWN:

COMMAND ELEMENT (CE): TAQADDUM (TQ)

AVIATION COMBAT ELEMENT (ACE): AA AND AL QAIM (AQ)

Declassified by: MG Michael X. Garrett, USCENTCOM Chief of Staff Declassified on: 201505

LOGISTICS COMBAT ELEMENT (LCE): TQ
GROUND COMBAT ELEMENT (GCE):
BATTALION LANDING TEAM 3/1: AO ANAHEIM

proved for Release

5 JUNE: OPCON MNF-W, ACE OPCON TO 2D MAW(FWD)

15 JUNE: 13TH MEU COMMENCES OPERATIONS

OCCUPY IN ECHELON AO RALIEGH (COP GOLDEN)

CLEAR IN ZONE

EST 2 ADDITIONAL COPS TO CONTROL KEY AREAS VIC THAR THAR VILLAGE AND TO THE EAST (LOCATIONS BASED ON OPERATIONS/ INTEL)

KEY POINT

CG, GCE WANTS TO ENSURE THAT AS WE CLEAR THE ENEMY OUT OF THESE AREAS, WE ARE NOT JUST "PUSHING THE PROBLEM AROUND", BUT FIND-FIX-KILL THE ENEMY WITHIN COORDINATED OPERATIONS.

SLIDE DEPICTS KEY TASKS, BOTH SPECIFIED AND IMPLIED FROM 13<sup>TH</sup> MEU